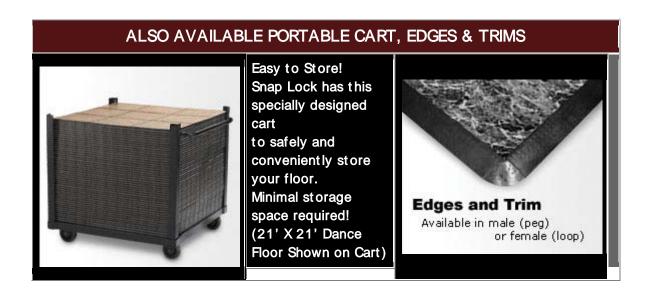

| Weather resistant - will not warp or stain              |
| Ideal for tent and event applications (self draining design)                                                       | Easy to clean, easy to maintain                         |
| 10-year manufacturer's warranty                                                                                    | Factory Direct Pricing                                  |
| Made in USA                                                                                                        | Multi-patent design makes for easy & fast installation. |



CWF Flooring, Inc. 38325 6th Street East, Palmdale, CA 93550 Web: www.CartwheelFactory.Com Tel. 1-661-273-8700





## **Price List:**

Basic Black Marble or Oak - \$4.99/sq. ft.
Teak, Luxury Black & White, Slate Black & White - \$5.99/sq. ft.
Maple XL - \$6.25/sq. ft.
Edges or Corners - \$1.99 each