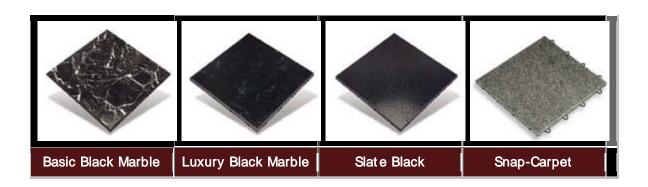

## **Price List:**

Basic Black Marble or Oak - \$4.99/sq. ft.
Teak, Luxury Black & White, Slate Black & White - \$5.99/sq. ft.
Maple XL - \$6.25/sq. ft.
Edges or Corners - \$1.99 each