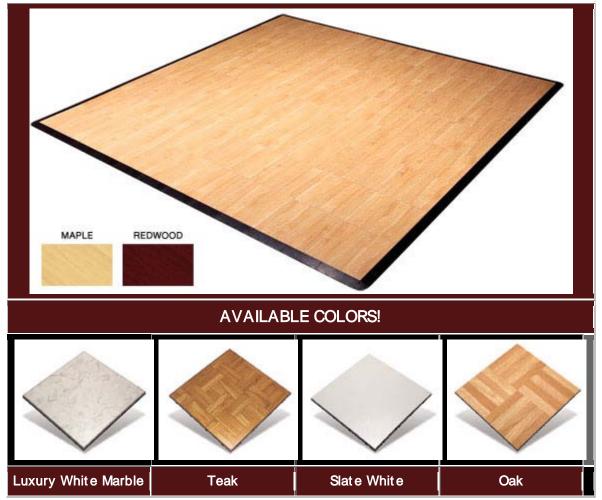

## **Price List:**

Basic Black Marble or Oak - \$4.99/sq. ft.
Teak, Luxury Black & White, Slate Black & White - \$5.99/sq. ft.
Maple XL - \$6.25/sq. ft.
Edges or Corners - \$1.99 each