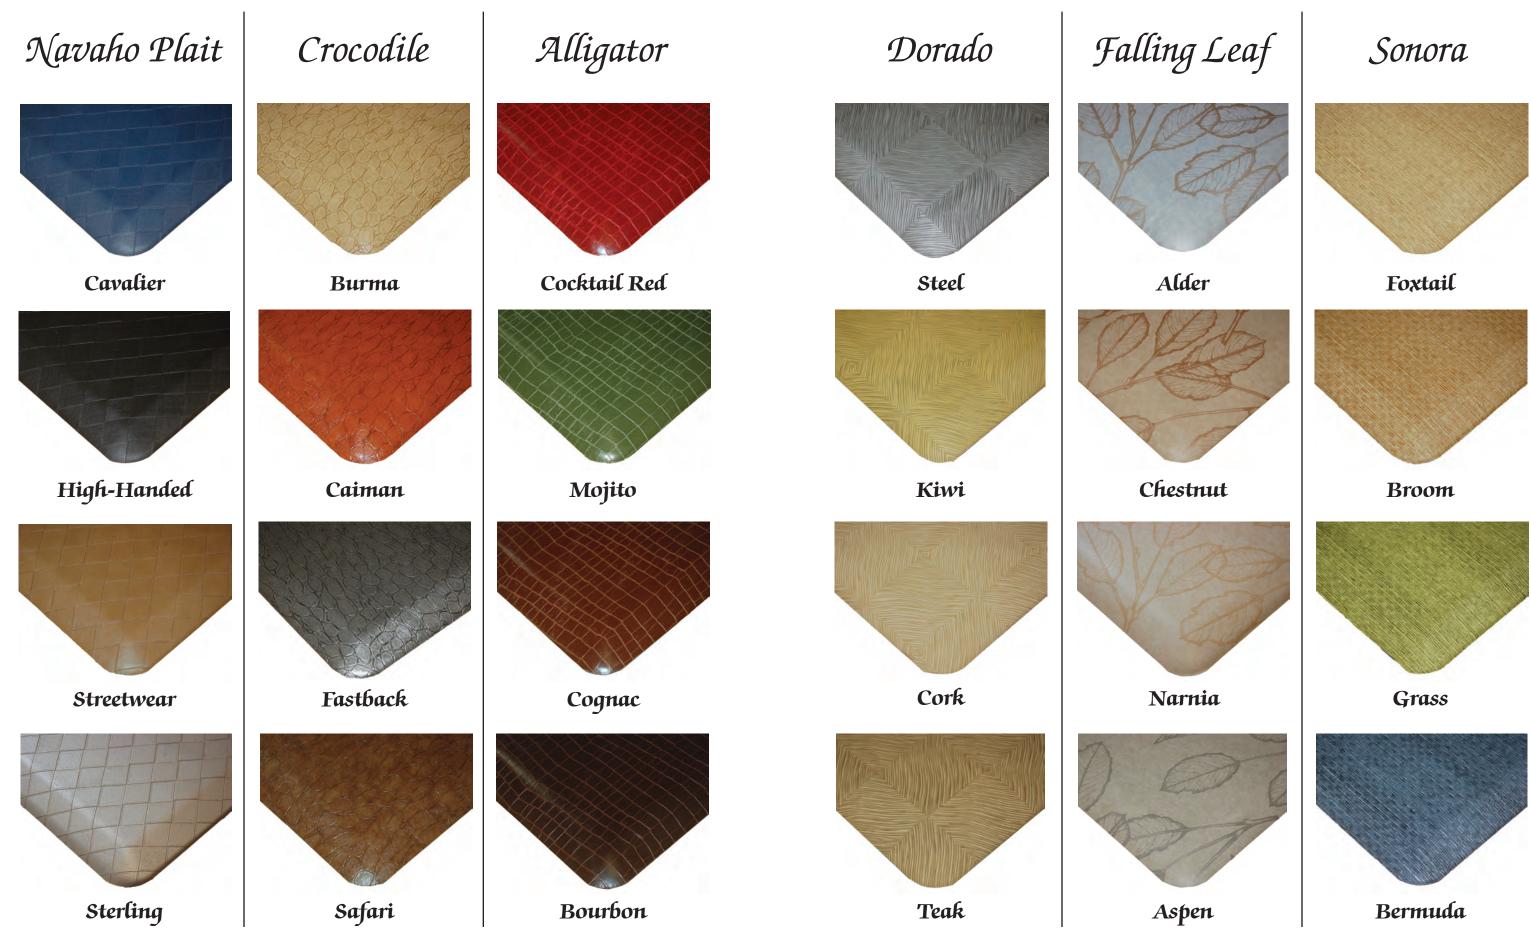

## AHIDO Compost & Craft Premium

The "Comfort\*Craft Premium" anti-fatigue mat is manufactured by Rhino Mats in a wide variety of sophisticated designs and colors that will add style and accent to any retail, office or residential interior space, sure to impress the most discriminating buyers.

Comfort\*Craft Premium mats are manufactured from the same unique polyurethane composite material as our time proven commercial grade "Rhino Salon Mats" line and demonstrate the same toughness and durability.