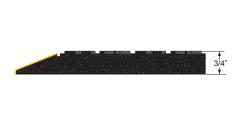

The Comfort\*Craft Diamond Plate is a unique product that incorporates an integral 1/8" skin envelope process that totally encapsulates the 3/4" thick mat and is chemical and abrasion resistance with guaranteed lay-flat beveled edges.

Comfort\*Craft Diamond Plate mats are black with safety yellow edges, 34" thick and available in individual mats sizes 2'X3' and 3'X5'.

United States Patent and Trademark Office # 29/440797