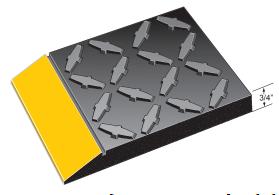

The Comfort\*Craft Diamond Plate is a unique product that incorporates an integral 1/8" skin envelope process that totally encapsulates the 3/4" thick mat and is chemical and abrasion resistance with guaranteed lay-flat beveled edges.

Comfort\*Craft Diamond Plate mats are black with safety yellow edges, 34" thick and available in individual mats sizes 2'X3' and 3'X5'.

United States Patent and Trademark Office # 29/440797